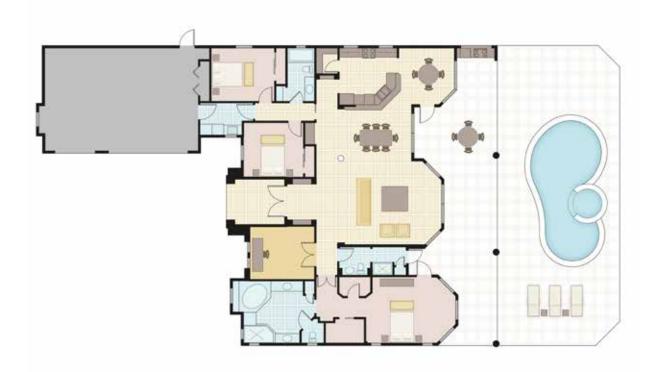

www.naplesshell.com 239 287 0813 info@naplesshell.com Naples Majors IV, Lely Resort 8902 Shenendoah Circle, Naples

3 bedrooms + den, sleeps 6-8 (1 x king, 1 x queen, 2 x twin, pull out queen size sofa) 3 bathrooms Private Pool and Spa and grill